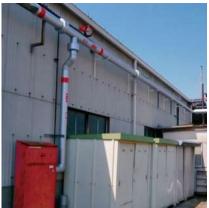

# Switching to overhead piping for fire hydrants

We identified corrosion and leakage due to aging of the water pipes used for fire hydrants. Since the piping was installed underground, considerable effort was required to identify the locations of problems. To counter this difficulty by simplifying the detection and inspection process, we are moving forward on switching systematically to overhead piping for fire hydrants.

This not only will reduce consumption of water resources by preventing leaks but also will lead to savings on electricity costs by reducing well pump operation.