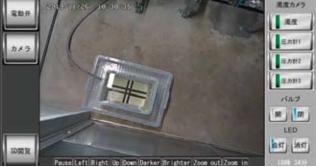

# Adoption of IoT technology in industrial water receiving equipment

Remote regulating and monitoring equipment was adopted in the industrial water receiving equipment, which is installed at a location removed from the plant (approximately two kilometers away).

This has made it easier to secure stable water volumes and quality by enabling constant, remote regulation of water volumes received and checking of the turbidity of water received, reducing waste of water resources as a result.

Water-receiving volume-regulating screen

Water-receiving turbidity-monitoring screen