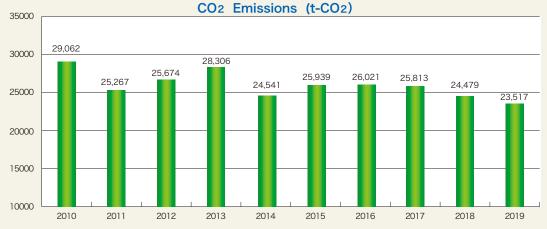

#### Initiatives related to global warming/saving energy

In our production activities, we consume energy to manufacture products. This process emits CO<sub>2</sub>, a greenhouse gas. To reduce CO<sub>2</sub> emissions, we are implementing efforts to reduce energy use in production processes.

As investments in various types of energy-saving equipment, we are carrying out systematic measures including switching plant ceiling lighting to LEDs, migrating to high-efficiency equipment such as transformers, air-conditioners, and chillers, improving the efficiency of compressors by centralizing them and adopting inverters, and modifying steam piping. We also have implemented productivity improvements to improve energy efficiency, including installation of new equipment and improving existing equipment.

In FY2019, our production volume increased by 2.0%, while our energy use rose by 0.7%, CO<sub>2</sub> emissions decreased by 3.9%, and energy intensity improved by 1.3% YoY, as we advance improvements in energy efficiency.

In FY2020, we will continue to aggressively increase productivity and install more energy-saving equipment toward the objectives.

#### **OUTPUT**

◆Greenhouse gas (CO2 emissions)

Emissions attributable to production process: 23,517 t-CO2 Emissions attributable to product logistics: 1,118 t-CO2

\*Product logistics activities are outsourced to affiliated companies.