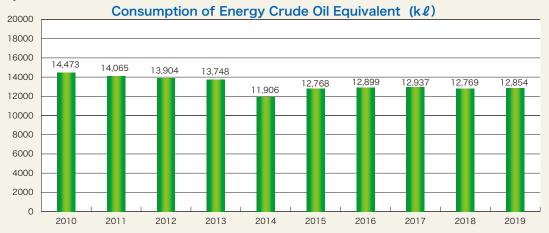

#### Initiatives related to global warming/saving energy

In our production activities, we consume energy to manufacture products. This process emits CO<sub>2</sub>, a greenhouse gas. To reduce CO<sub>2</sub> emissions, we are implementing efforts to reduce energy use in production processes.

As investments in various types of energy-saving equipment, we are carrying out systematic measures including switching plant ceiling lighting to LEDs, migrating to high-efficiency equipment such as transformers, air-conditioners, and chillers, improving the efficiency of compressors by centralizing them and adopting inverters, and modifying steam piping. We also have implemented productivity improvements to improve energy efficiency, including installation of new equipment and improving existing equipment.

In FY2019, our production volume increased by 2.0%, while our energy use rose by 0.7%, CO<sub>2</sub> emissions decreased by 3.9%, and energy intensity improved by 1.3% YoY, as we advance improvements in energy efficiency.

In FY2020, we will continue to aggressively increase productivity and install more energy-saving equipment toward the objectives.

#### **INPUT**

◆Energy consumption: 12,854,000 L (of oil equivalent)

Power (Purchased): 28,265 MWh

LNG: 1,516 tons City Gas: 2,868,000 m<sup>3</sup> Bunker A: 369,000 L

LPG: 27 tons Gasoline: 10,000 L

◆Water consumption: 608,000 tons
Groundwater: 385,000 tons