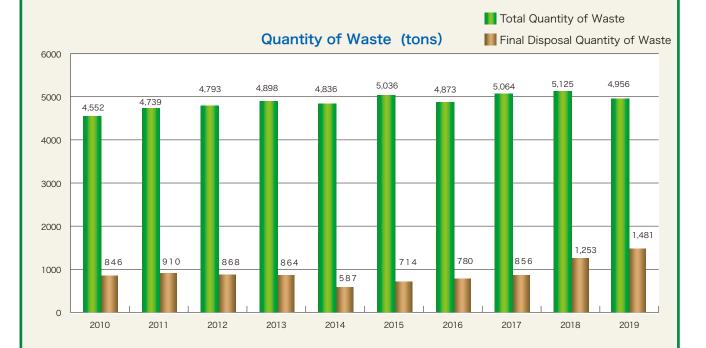

#### Initiatives to reduce waste matter

We are committed to waste reduction in order to protect the global environment. In order to not only reduce waste generation but also effectively use resources, we push forward reuse and recycling approaches.

While total materials intake in FY2019 was up 2.8% YoY to 34,460 t due to increased production, total waste was down 3.3% YoY to 4,956 t as we successfully carried out efficient production.

The final waste disposal volume was up 18.1% YoY, as its increasing trend continued for the fifth consecutive year.

In FY2020, we will continue efficient production in addition to striving to put a stop to this increasing trend in final waste disposal volume.