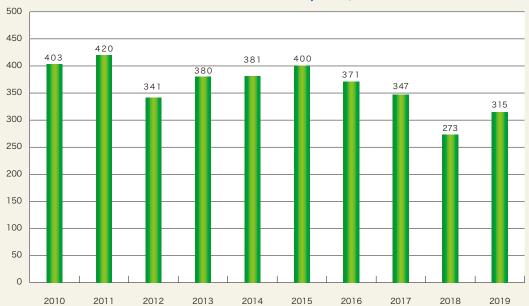

#### Initiatives to reduce the release of chemical substances

In accordance with the Law concerning Pollutant Release and Transfer Register (PRTR Law), we notify the regulatory authority of the amounts of chemical substances that are discharged into the environment after their use in the manufacturing process and make efforts to reduce them.

While in FY2019 emissions were up 15.4% YoY due to changes in types of inputs and other factors, transport volume was down 5.9%.

In FY2020, we will carry out initiatives aiming to achieve our medium- and long-term plan target of a reduction of 20% vs. FY2016.

#### **Total Quantity Moved (tons)**