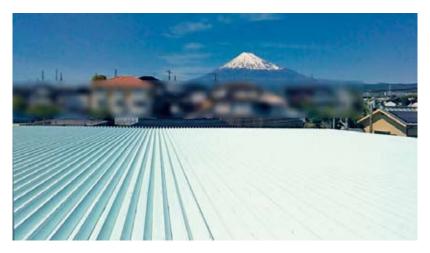

# Keeping down temperature increases through use of heat-reflecting paint

The roofs of plant buildings at the Fuji Plant were painted in heat-reflecting paint. This has helped reduce energy consumption (by 12% vs. FY2018, based on results in July and August) by restraining temperature increases inside the buildings caused by sunlight.