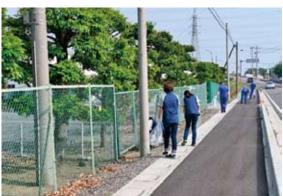

# Litter removal on roads around the plant perimeter

The Saitama Plant conducts monthly litter-removal activities on roads around the plant perimeter. These activities were conducted 12 times during FY2019.