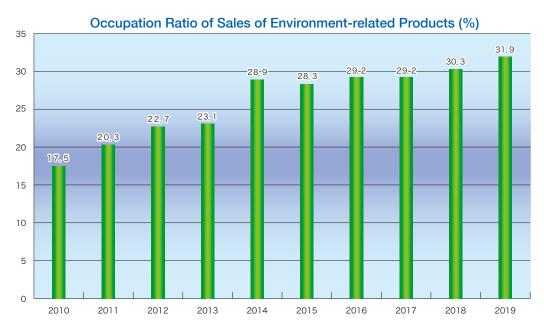

With "Contribute to society through environment-related products" as a key phrase, we have actively promoted product development.

As a result, in FY2019 environment-related products accounted for 31.9% of our net sales, much higher than the target level.

In the future, we intend to further increase the percentage of our overall sales comprising environment-related products, thereby contributing to society.