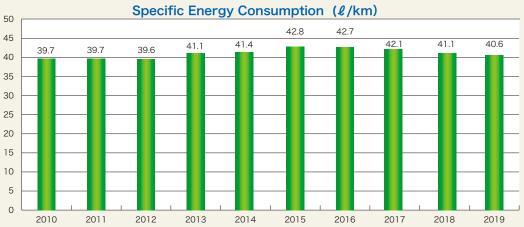

#### Initiatives related to global warming/saving energy

In our production activities, we consume energy to manufacture products. This process emits CO<sub>2</sub>, a greenhouse gas. To reduce CO<sub>2</sub> emissions, we are implementing efforts to reduce energy use in production processes.

As investments in various types of energy-saving equipment, we are carrying out systematic measures including switching plant ceiling lighting to LEDs, migrating to high-efficiency equipment such as transformers, air-conditioners, and chillers, improving the efficiency of compressors by centralizing them and adopting inverters, and modifying steam piping. We also have implemented productivity improvements to improve energy efficiency, including installation of new equipment and improving existing equipment.

In FY2019, our production volume increased by 2.0%, while our energy use rose by 0.7%, CO<sub>2</sub> emissions decreased by 3.9%, and energy intensity improved by 1.3% YoY, as we advance improvements in energy efficiency.

In FY2020, we will continue to aggressively increase productivity and install more energy-saving equipment toward the objectives.