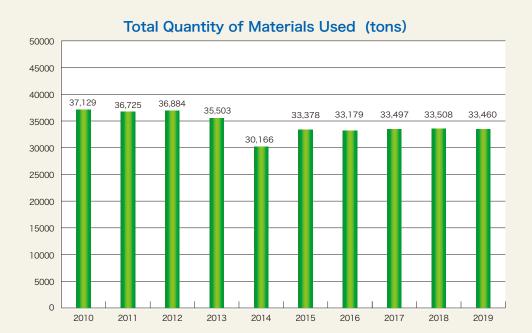

#### Initiatives to reduce waste matter

We are committed to waste reduction in order to protect the global environment. In order to not only reduce waste generation but also effectively use resources, we push forward reuse and recycling approaches.

While total materials intake in FY2019 was up 2.8% YoY to 34,460 t due to increased production, total waste was down 3.3% YoY to 4,956 t as we successfully carried out efficient production.

The final waste disposal volume was up 18.1% YoY, as its increasing trend continued for the fifth consecutive year.