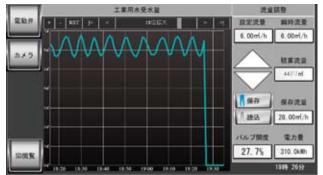

# Adoption of IoT technology in industrial water receiving equipment

Remote regulating and monitoring equipment was adopted in the industrial water receiving equipment, which is installed at a location removed from the plant (approximately two kilometers away).

This has made it easier to secure stable water volumes and quality by enabling constant, remote regulation of water volumes received and checking of the turbidity of water received, reducing waste of water resources as a result.

Water-receiving volume-regulating screen

Water-receiving turbidity-monitoring screen