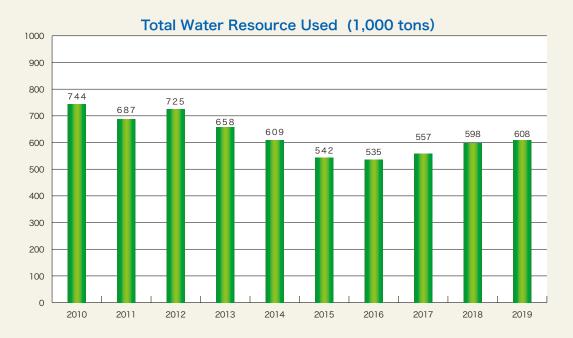

#### Efficient use of water resources

We have recycled more waste water from the washing and cooling steps in the production process in order to effectively conserve water resources.

As a result of increased production activities at the Shiga Plant, in FY2019 total intake of water resources was up 101.7% YoY, rising for the third year in a row. At the same time, total water discharge was down 2.4% YoY.

In FY2020, we will carry out activities to put a stop to this increasing trend in total water intake by reviewing unnecessary use of water resources.

#### **INPUT**

◆Energy consumption: 12,854,000 L (of oil equivalent)

Power (Purchased): 28,265 MWh

LNG: 1,516 tons City Gas: 2,868,000 m<sup>3</sup> Bunker A: 369,000 L

LPG: 27 tons Gasoline: 10,000 L

◆Water consumption: 608,000 tons
Groundwater: 385,000 tons