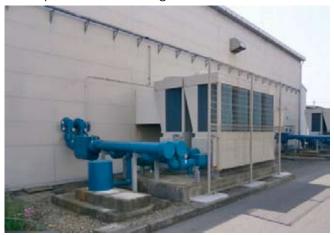

# Chiller upgrades

The Saitama Plant is advancing energy-conservation efforts through upgrading the chillers used to produce equipment coolant water.

By upgrading four chillers at the plant in total, in addition to the two units in the photo below, we expect to realize large-scale reductions in electricity consumption.