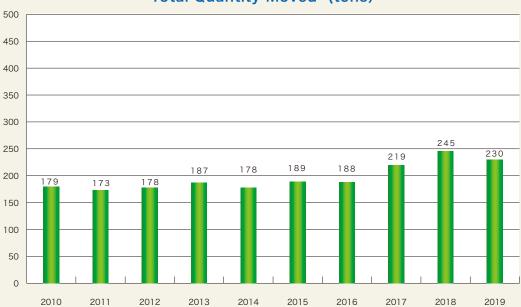

#### **Total Quantity Moved (tons)**

#### Initiatives to reduce the release of chemical substances

In accordance with the Law concerning Pollutant Release and Transfer Register (PRTR Law), we notify the regulatory authority of the amounts of chemical substances that are discharged into the environment after their use in the manufacturing process and make efforts to reduce them.

While in FY2019 emissions were up 15.4% YoY due to changes in types of inputs and other factors, transport volume was down 5.9%.

In FY2020, we will carry out initiatives aiming to achieve our medium- and long-term plan target of a reduction of 20% vs. FY2016.