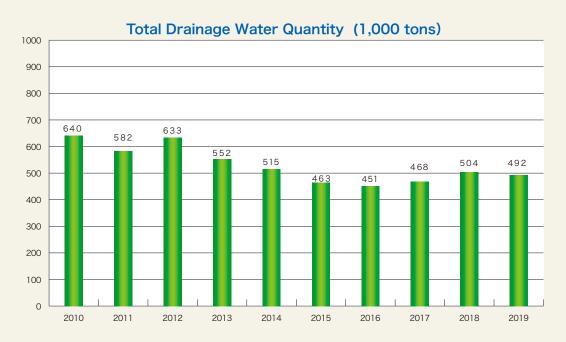

#### Efficient use of water resources

We have recycled more waste water from the washing and cooling steps in the production process in order to effectively conserve water resources.

As a result of increased production activities at the Shiga Plant, in FY2019 total intake of water resources was up 101.7% YoY, rising for the third year in a row. At the same time, total water discharge was down 2.4% YoY.

In FY2020, we will carry out activities to put a stop to this increasing trend in total water intake by reviewing unnecessary use of water resources.